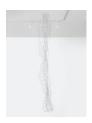

FFR054

Julianne Swartz

Void Weave (through), 2017

Steel wire

90h x 19w x 19d in

228.60h x 48.26w x 48.26d cm

Unique

JS013