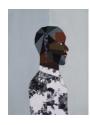

Derrick Adams
Figure Walking Into the Light (Man), 2018
Pigment print on Hotpress
24h x 18w in
60.96h x 45.72w cm
1/3 HC
DA009