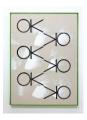

## **CHECKLIST**

Elvire Bonduelle *OK KO*, 2022 acrylic, gouache and pencils on canvas with tainted wood frame 40h x 29w in 101.60h x 73.66w cm EB053

Elvire Bonduelle

GOD DOG GOD DOG, 2022

acrylic, gouache and pencils on canvas with tainted wood frame